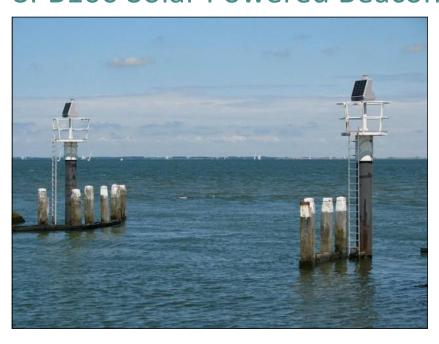

## SPB100 Solar Powered Beacon

## **DESCRIPTION**

The SPB100 is a solar powered lantern that is developed to suit the Nordic conditions, with long and dark winters.

The combination of a low power consumption and large battery capacity makes it possible to use this compact solar lantern in the Nordic region.

This model can be used ad power supply for pier lights, leading lights, area lights, etc.

A build-in photocell detects when the light should turn on and off, at night and day.

All settings are easily done with an infrared remote control.